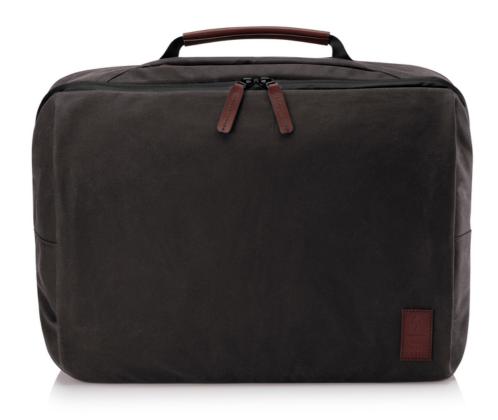

## HP Spectre Folio Top Load

### Stylish. Safe. Organized.

Commute through the urban jungle with a topload that provides style and security for your gadgets and gear. The elegantly-crafted water-resistant waxed canvas exterior, padded laptop compartment for protection, and dual-purpose pocket that converts into a trolley strap, allow you to travel with ease.

## Designed to keep you organized

Elegantly crafted with a waxed canvas exterior and an ultrasoft padded compartment for laptop protection.