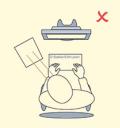

To prevent neck rotation, documents have to be placed between the keyboard and display screen. A sloping work surface reduces flexion of the neck and thus increases work comfort.

An 'in-line' document holder provides a functional work surface and realises short viewing distances between the document, screen and keyboard. The result is increased productivity.

### In-line working

As with the traditional FlexDoc Cristal Clear, this document holder can be adjusted to various heights. Users can choose between four heights, making it easier to position documents in front of you (between your keyboard and monitor), so you do not have to turn your head.