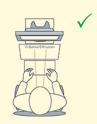

To prevent neck rotation, documents have to be placed between the keyboard and display screen. A sloping work surface reduces flexion of the neck and thus increases work comfort.

An 'in-line' document holder provides a functional work surface and realises short viewing distances between the document, screen and keyboard. The result is increased productivity.

### In-line working

As with the traditional FlexDoc Cristal Clear, this document holder can be adjusted to various heights. Users can choose between four heights, making it easier to position documents in front of you (between your keyboard and monitor), so you do not have to turn your head.