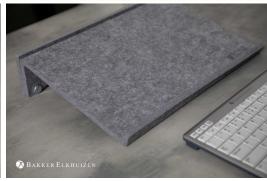

To prevent neck rotation, documents have to be placed between the keyboard and display screen. A sloping work surface reduces flexion of the neck and thus increases work comfort.

An 'in-line' document holder provides a functional work surface and realises short viewing distances between the document, screen and keyboard. The result is increased productivity.

### In-line working

As with the traditional FlexDoc Cristal Clear, this document holder can be adjusted to various heights. Users can choose between four heights, making it easier to position documents in front of you (between your keyboard and monitor), so you do not have to turn your head.