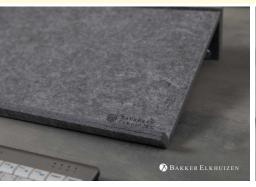

# Working in a single line with our circular document holder

BakkerElkhuizen goes circular. With the Q-Doc FlexDoc circular document holder, we are introducing a sustainable version of our own acrylate product. This document holder consists of compressed material made from recycled plastic bottles. By reusing plastic bottles, we are doing our part to reduce the amount of waste on land and in our oceans.

#### Recycled material

Our FlexDoc Circular Document Holder consists of 60% recycled material (3.2 recycled PET bottles), but is completely recyclable!

#### Colours

These products are available in different colors. We have light grey and green in our range as standard. We are happy to get in touch with you for other colors.