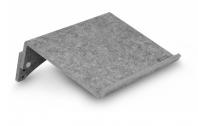

# Working in a single line with our circular document holder

BakkerElkhuizen goes circular. With the Q-Doc FlexDoc circular document holder, we are introducing a sustainable version of our own acrylate product. This document holder consists of compressed material made from recycled plastic bottles. By reusing plastic bottles, we are doing our part to reduce the amount of waste on land and in our oceans.

# **Specifications**

Width 385 mm
Height 80 mm
Depth 260 mm
Weight 296 gr

Product code: BNEFDCLGY (Light grey)

BNEFDCGRN (Green)