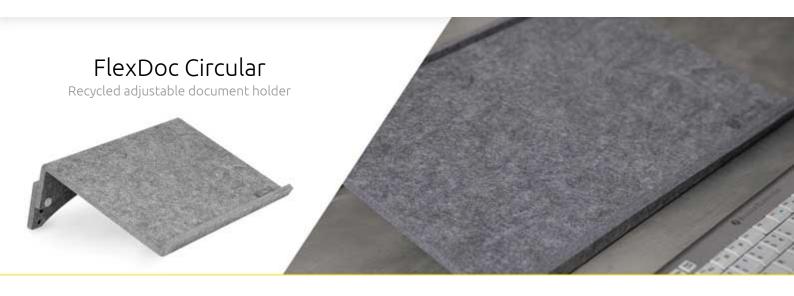

# Working in a single line with our circular document holder

BakkerElkhuizen goes circular. With the Q-Doc FlexDoc circular document holder, we are introducing a sustainable version of our own acrylate product. This document holder consists of compressed material made from recycled plastic bottles. By reusing plastic bottles, we are doing our part to reduce the amount of waste on land and in our oceans.

#### Recycled material

Our FlexDoc Circular Document Holder consists of 60% recycled material (3.2 recycled PET bottles), but is completely recyclable!

#### Circular

Plastic bottles are collected and processed into 'flakes'. These are processed into 'granulate'. This granulate eventually becomes a PET felt board. If you no longer use your product, you can return it to us for recycling. In short, 100% circular.

#### Soft, yet strong!

Although the material appears soft, no compromises have been made for the required properties such as load-bearing capacity. These products are also very strong, just like acrylic!