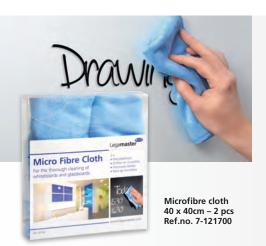

### **BOARD FRASERS**

When using a whiteboard intensively; cleaning (older) ink stains can be a challenge. The cloth removes the "ghost writing" which occurs when the volatile components of the ink leave "ghost writing" on the board. Even when using a dry Micro fibre cloth this "ghost writing" mostly disappears. Additionally the cloth takes up the ink pigments; preventing them from being wiped over the board again. Last but not least: After usage the cloth can simply be washed in the washing machine!

- Best solution for intensive wet wiping and cleaning
- Even removes ghost writing and ink stains
- All you need is water or, for best result, use Legamaster whiteboard and glassboard cleaner - no other solvents required
- Dimensions 40 x 40 cm
- Withstands wash cycles up to 60 degrees