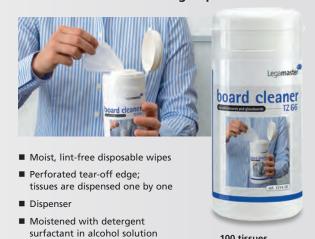

wiped over the board again. Last but not least: After usage the cloth can simply be washed in the washing machine!

- Best solution for intensive wet wiping and cleaning
- Even removes ghost writing and ink stains
- All you need is water or, for best result, use Legamaster whiteboard and glassboard cleaner - no other solvents required
- Dimensions 40 x 40 cm
- Withstands wash cycles up to 60 degrees

#### Small whiteboard eraser



#### Magnetic whiteboard eraser



#### Whiteboard eraser TZ 4



### **BOARD CLEANER**

#### Whiteboard and glassboard cleaner

- Whiteboard spray for regular, thorough cleaning of whiteboards, planning boards and glassboards
- Quick-drying





TZ 7 125 ml bottle Ref.no. 7-121200



TZ 6 150 ml can



TZ 8 250 ml bottle

#### TZ 66 Whiteboard cleaning wipes



100 tissues Ref.no. 7-121400

#### Permanent marker on your enamel steel whiteboard surface?

MagicWipe thoroughly cleans your board and is the perfect solution for stubborn stains, including ink from permanent markers.

Quick-drying

- For intensive whiteboard cleaning
- Specifically for use on enamel board surface
- Wipes away the toughest marks and stains, even permanent marker ink
- Ready to use: only requires a drop of water or Legamaster whiteboard cleaner
- Material: micro fibre, washable at 60 °
- Environmentally friendly: 100% recyclable
- Contents: 2 MagicWipes + 1 drying towel