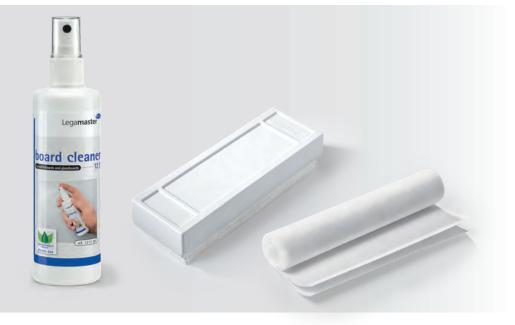

### **BOARD CLEANER**

#### Whiteboard and glassboard cleaner

- Whiteboard spray for regular, thorough cleaning of whiteboards, planning boards and glassboards
- Quick-drying

TZ 7 125 ml bottle Ref.no. 7-121200

TZ 6 150 ml can

#### TZ 66 Whiteboard cleaning wipes

100 tissues Ref.no. 7-121400