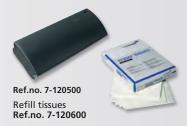

be a challenge. The cloth removes the "ghost writing" which occurs when the volatile components of the ink leave "ghost writing" on the board. Even when using a dry Micro fibre cloth this "ghost writing" mostly disappears. Additionally the cloth takes up the ink pigments; preventing them from being wiped over the board again. Last but not least: After usage the cloth can simply be washed in the washing machine!

- Best solution for intensive wet wiping and cleaning
- Even removes ghost writing and ink stains
- All you need is water or, for best result, use Legamaster whiteboard and glassboard cleaner - no other solvents required
- Dimensions 40 x 40 cm
- Withstands wash cycles up to 60 degrees

#### Small whiteboard eraser



#### Magnetic whiteboard eraser



#### Whiteboard eraser TZ 4



### **BOARD CLEANER**

#### Whiteboard and glassboard cleaner

- Whiteboard spray for regular, thorough cleaning of whiteboards, planning boards and glassboards
- Quick-drying





TZ 7 125 ml bottle Ref.no. 7-121200



TZ 6 150 ml can



TZ 8 250 ml bottle

#### TZ 66 Whiteboard cleaning wipes



100 tissues Ref.no. 7-121400

#### Permanent marker on your enamel steel whiteboard surface?

MagicWipe thoroughly cleans your board and is the perfect solution for stubborn stains, including ink from permanent markers.

Quick-drying

- For intensive whiteboard cleaning
- Specifically for use on enamel board surface
- Wipes away the toughest marks and stains, even permanent marker ink
- Ready to use: only requires a drop of water or Legamaster whiteboard cleaner
- Material: micro fibre, washabl