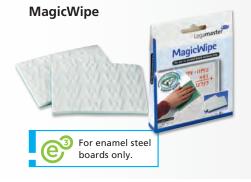

#### Permanent marker on your enamel steel whiteboard surface?

MagicWipe thoroughly cleans your board and is the perfect solution for stubborn stains, including ink from permanent markers.

Quick-drying

- For intensive whiteboard cleaning
- Specifically for use on enamel board surface
- Wipes away the toughest marks and stains, even permanent marker ink
- Ready to use: only requires a drop of water or Legamaster whiteboard cleaner
- Material: micro fibre, washable at 60 °
- Environmentally friendly: 100% recyclable
- Contents: 2 MagicWipes + 1 drying towel