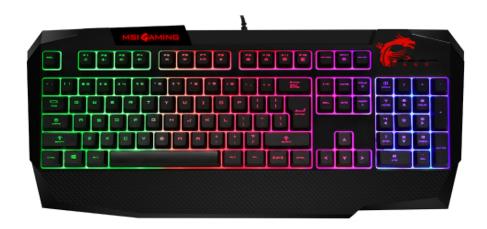

## GAMING GEAR INTERCEPTOR DS4200

## **SPECIFICATIONS**

Dimension (mm)
Weight(g)
Interface
Model Name
Main Key switches
Keyboard Interface

Normal keys System Requirement Windows support

**OS Supported** 

Cables Keystroke Life Muitimedia Keys N-Key Rollover 472.68 \* 207.12 \* 38.95

1056.5 USB 2.0

INTERCEPTOR DS4100 GAMING KEYBOARD Membrane switches (Mechanical-like)

USB

Standard /104/105 keys System with USB port Windows 10 / 8.1 / 8 / 7 Windows 10 / 8.1 / 8 / 7

Mac OS X

1.5 m Braided Fiber

10 Million

Fn + Function keys 6-Key Rollover

## **FEATURES**

- Special Membrane Switches with Mechanical Feel
- Gaming Mode and Anti-ghosting Capability
- Multi-color Animated Backlighting
- Water Resistant (spill-proof)
- Ergonomically Designed Wrist Rest