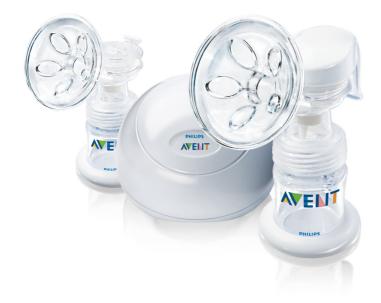

Philips Avent Twin Electronic Breast Pump

Includes 2x 125 ml/4 oz bottle

# Breast pump designed for comfort

#### What is included

- Bottle stand/funnel cover: 2 pcs
- Breast milk container (125 ml/4 oz): 2 pcs
- Electronic Breast Pump: 1
- Extra-soft newborn flow teat: 2 pcs
- Microfibre travel bag: 1 pcs
- Spare parts: 3 pcs
- Newborn teat travel pack: 2 pcs
- Disposable breast pad: 2 pcs