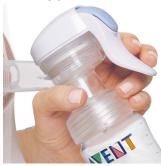

#### Remembers your personal rhythm

Only Philips Avent's electric breast pumps have a unique memory feature that learns and continues your personal pumping rhythm for maximum comfort