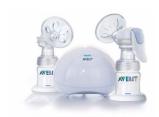

Philips Avent Twin Electronic Breast Pump

Includes 2x 125 ml/4 oz bottle

# Breast pump designed for comfort