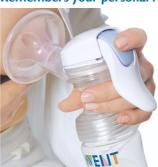

## **Designed for comfort**

- Remembers your personal rhythm
- Patented soft 5-petal massage cushion

#### Remembers your personal rhythm

Only Philips Avent's electric breast pumps have a unique memory feature that learns and continues your personal pumping rhythm for maximum comfort

#### Patented soft massage cushion

The unique active massage cushion is intended to help stimulate natural let-down

# Unique active massage cushion for optimum comfort

Being stressed or in a hurry can make it more difficult to release your milk. So feeling comfortable and relaxed really helps. The Philips Avent SCF314/02 breast pump has been designed to increase your comfort when you are pumping.