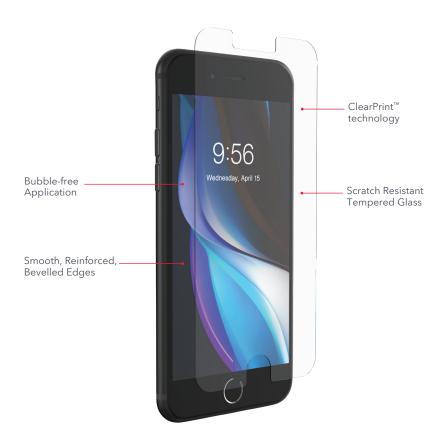

### SMUDGE-FREE SCREEN

ClearPrint™ disperses oil from fingerprints making them nearly invisible.

## EASY, BUBBLE-FREE APPLICATION

EZ Apply® tabs, an installation tray, and a rubber install mat make application simple and accurate.

#### **Key Selling Points**

- Increased strength, durability, and scratch resistance come from our ion exchange technology which improves
   Surface compression.
- Anti-bacterial technology that kills 99.99% of surface bacteria is built into the glass and never wears off.
- ClearPrint™ is a revolutionary oil-dispersing treatment, exclusive to Glass Elite, that makes fingerprints nearly invisible.
- The reinforced edges prevent chips and cracks from starting and spreading.
- Glass Elite<sup>+</sup> preserves your screen's touch sensitivity so that it responds to every tap and swipe.