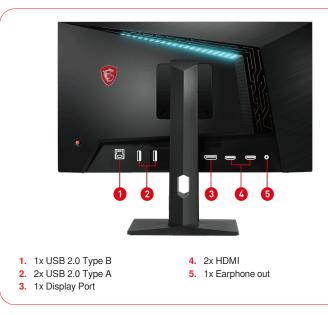

| Display Port: 1920 x 1080 (Up to 165Hz)<br>HDMI: 1920 x 1080 (Up to 165Hz) |

## **FEATURE**

#### eSports Gaming





MSI eSports gaming monitor will enhance your competitive gameplay to ensure you are always at your best levels.



Experience smooth gaming with a blazing fast 165Hz refresh rate, that gives you the upperhand in fast moving games

### **1ms Fast Response Time**

Eliminate screen tearing and choppy frame rates with 1ms response time.

### Gaming OSD APP

**1**ms

Customize and set the ultimate monitor modes with keyboard & mouse in a very easy way.

## HDR Ready



Provide eye-catching detail through contrast and shadows adjustment.

#### **Night Vision**



See every detail clearly in the dark, helping you find and attack enemies before they notice.

## **CONNECTIONS**



TRUE GAMING



Gen