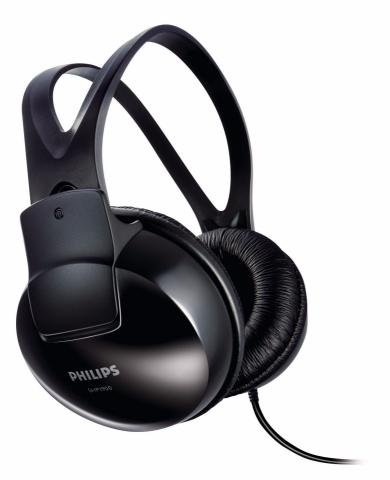

# Lightweight and comfortable

Full-size headphones with lightweight design for comfortable listening

### You'll forget you're wearing them!

- Fully adjustable headband to fit every head size
- The design is so lightweight that you can hardly feel them

## The perfect listening experience

• Full sized ear shells block the external noise

#### Always ready to go

• A 2 m long cable that lets you put the player in your bag

Philips Stereo Headphones

Over-ear

#### Full sized ear shells

Full sized ear shells block the external noise

#### Fully adjustable headband

Fully adjustable headband to fit every head size

#### Lightweight design

The design is so lightweight that you can hardly feel

Issue date 2016-02-07

© 2016 Koninklijke Philips N.V. All Rights reserved.

Version: 1.1.11

Specifications are subject to change without notice. Trademarks are the property of Koninklijke Philips N.V. or their respective owners.