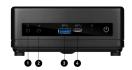

## CONNECTIONS

- 1. 1x Headphone-out
- 2. 1x Mic-in
- 3. 1x USB 3.2 Gen 1 Type A
- 4. 1x USB 3.2 Gen 1 Type C
- 5. 1x DP (1.2) / 1x HDMI (1.4)
- 6. 1x RJ45
- 7. 2x USB 3.2 Gen 1 Type A
- 8. 2x USB 2.0