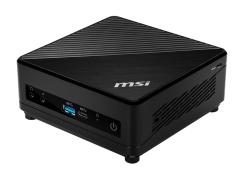

#### **Support External Power Switch**

It is designed to support external power switch to make much easier to operate when located computer in a hard-to-reach area.

**Small Size** 

Hand Palm-sized PC but still provides all the elements of a desktop-worthy PC.

**Low Noise** 

With an excellent thermal design and low noise fan, resulting in a low noise level as quiet as a forest.

**VESA Mountable** 

VESA mountable design makes the PC completely invisible on your desk.