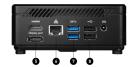

## CONNECTIONS

- 1. 1x Headphone-out
- 2. 1x Mic-in
- 3. 1x USB 3.2 Gen 1 Type A
- 4. 1x USB 3.2 Gen 1 Type C
- 5. 1x DP (1.2) / 1x HDMI (1.4)
- 6. 1x RJ45
- 7. 2x USB 3.2 Gen 1 Type A
- 8. 2x USB 2.0