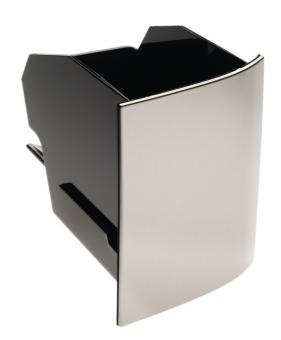

# Coffee grounds container

Please check specifications for compatible product

This coffee grounds container collects the used coffee. Compatible with Intelia