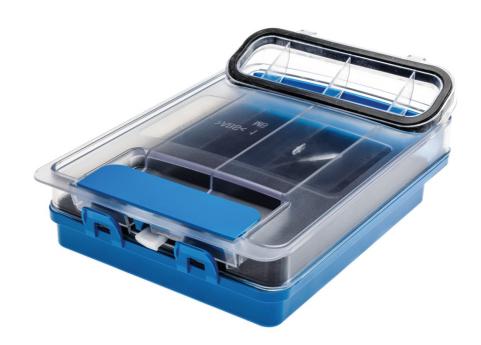

# Durable, washable filter case.

Find matching products on the specifications tab

Durable, washable filter case for 9000 series Philips bagless vacuum