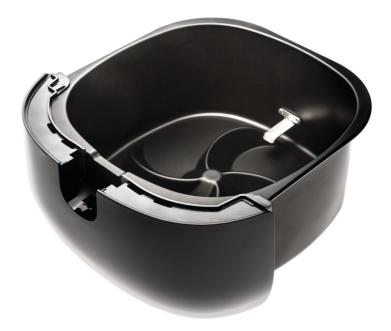

## Replace your current Airfryer Pan XL

With the Airfryer you can make many tasty dishes in a healthy way without or with just a little bit of oil. The pan XL, an essential part, carries the basket where you put the ingredients. The pan XL is easy to detach and is dishwasher safe.