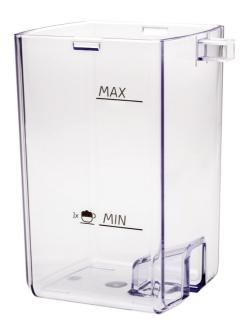

### Check specifications tab for compatible products

This complete milk carafe, including milk tube, makes your milk deliciously foamy. The carafe can also be stored conveniently in the fridge. Compatible with Energica, Exprelia, Xelsis and Incanto.