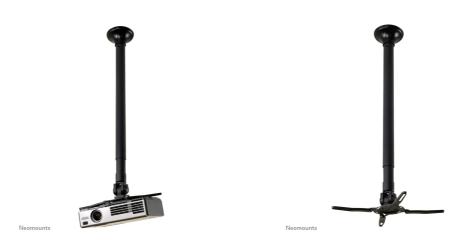

Neomounts Universal Projector Ceiling Mount, Height Adjustable (72-112cm) - Black

The Neomounts projector ceiling mount, model BEAMER-C350BLACK is a universal tilt-, swivel and/or rotatable ceiling mount for projectors up to 12 kilograms. This mount is a great choice for an optimal viewing experience. This versatile, ready to install mount, offers the convenience of installation to the ceiling without the need of additional accessories.

Neomounts versatile tilt (90°), rotate and/or swivel (360°) technology allows the mount to change to any viewing angle to fully benefit from the capabilities of the projector. The mount is height adjustable from 72 to 112 centimetres. An innovative cable management conceals and routes cables from ceiling to projector. Hide your cables to keep the installation nice and tidy.

Neomounts BEAMER-C350BLACK has two pivot points and is suitable for most projectors. The weight capacity of this product is 12 kilograms. This universal ceiling mount is easy to install and suitable for projectors using the mounting holes on the bottom side of the projector. The legs included with this mount, cover most projector hole patterns.