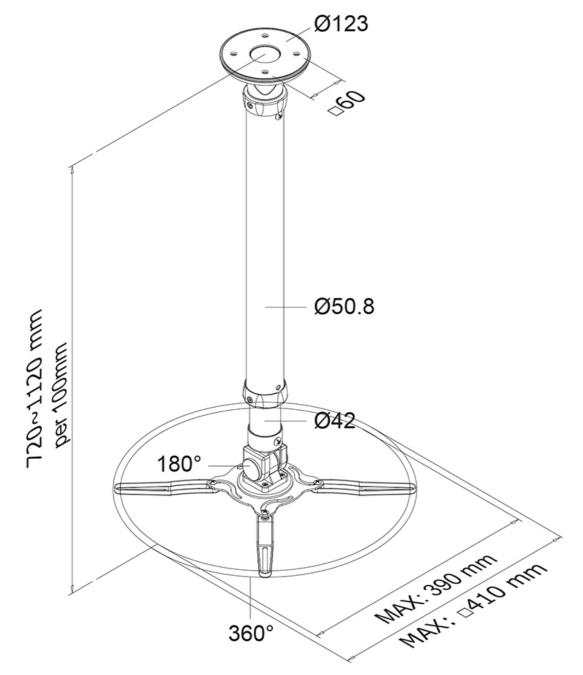

#### SPECIFICATIONS

| GENERAL     |  |
|-------------|--|
| Min. weight |  |
| Max. weight |  |

| Max. weight       | 12 kg (per screen) |
|-------------------|--------------------|
| FUNCTIONALITY     |                    |
| Туре              | Full motion        |
|                   | Tilt               |
|                   | Swivel             |
| Height adjustment | 72-112 cm          |
| Tilt (degrees)    | 90°                |
| Swivel (degrees)  | 360°               |
| Adjustment type   | Manual             |
|                   |                    |
| INFORMATION       |                    |

Neomounts versatile tilt (90°), rotate and/or swivel (360°) technology allows the mount to change to any viewing angle to fully benefit from the capabilities of the projector. The mount is height adjustable from 72 to 112 centimetres. An innovative cable management conceals and routes cables from ceiling to projector. Hide your cables to keep the installation nice and tidy.

Neomounts BEAMER-C350BLACK has two pivot points and is suitable for most projectors. The weight capacity of this product is 12 kilograms. This universal ceiling mount is easy to install and suitable for projectors using the mounting holes on the bottom side of the projector. The legs included with this mount, cover most projector hole patterns.