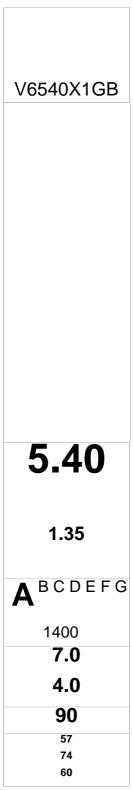

| Energy                                                                                                           |                               | Washer dryer            |
|------------------------------------------------------------------------------------------------------------------|-------------------------------|-------------------------|
| Manufacturer                                                                                                     |                               |                         |
| Model                                                                                                            |                               | V6540X1GB               |
| More efficient<br>A<br>B<br>C                                                                                    |                               | B                       |
| D                                                                                                                |                               |                         |
|                                                                                                                  | G                             |                         |
| Less efficient<br>Energy consumption                                                                             | kWh                           | 5.40                    |
| (to wash afull and dry capacity<br>wash load at 60°C)<br>Washing (only)<br>Actual energy consumption will depend | kWh                           | 1.35                    |
| on how the appliance is used                                                                                     |                               | A BCDEFG                |
| Washing performance<br>A: higher<br>Spin speed (rpm)                                                             | G: lower                      | <b>A</b> BCDEFG<br>1400 |
| Capacity                                                                                                         | Washing                       | 7.0                     |
| (cotton) kg                                                                                                      | Drying                        | 4.0                     |
| Water consumption (total) I                                                                                      |                               | 90                      |
| <b>Noise</b><br>(dB re 1 pW)                                                                                     | Washing<br>Spinning<br>Drying | 57<br>74<br>60          |