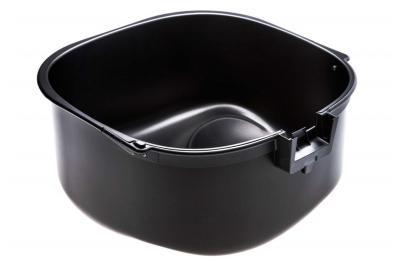

# Replace your current Pan

With the Airfryer you can make many tasty dishes in a healthy way without or with just a little bit of oil. The pan XXL, an essential part, carries the basket where you put the ingredients. The pan XXL is easy to detach and is dishwasher safe.