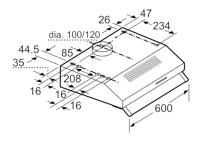

## Serie | 4, Built-under cooker hood, 60 cm, Stainless steel DUL63CC50B

measurements in mm