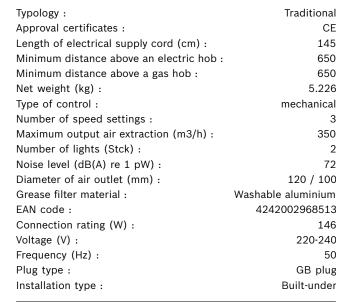

## Serie | 4, Built-under cooker hood, 60 cm, Stainless steel DUL63CC50B

# Conventional cooker hoods are mounted under cabinets and always visible, allowing you to keep your storage space.



### **Technical Data**





#### **Optional accessories**

DHZ2701: Standard odor filter





## Serie | 4, Built-under cooker hood, 60 cm, Stainless steel DUL63CC50B

## Conventional cooker hoods are mounted under cabinets and always visible, allowing you to keep your storage space.

#### Key performance features:

- Energy Efficiency Class: D (at a range of energy efficiency classes from A+++ to D)
- Maximum extraction 350 m3/h
- Noise max. Normal Level: Noise, max. speed in normal us: 72 dB dB\*  $\,$

#### **Features**

- Push button control for extractor speeds and light
- 3 power levels
- 2 x 4W LED light
- Colour Temperature: 3000 K
- 2 removable metal grease filter cassettes

#### Design

- Built under conventional hood
- Designed for wall mounted installation or suspended beneath a reduced height wall cu