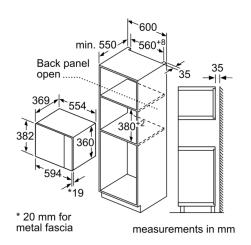

# Serie | 6, Built-in microwave oven, Stainless steel BFL554MS0B

Back min. 550 600

Back min. 550 560 8

369 554 35

382 360

\* 20 mm for metal fascia

measurements in mm

min. 3