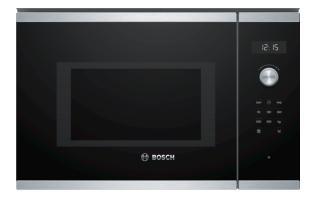

### Serie | 6, Built-in microwave oven, Stainless steel BFL554MS0B

## The built-in microwave for the 38 cm niche: use it for thawing, heating and perfect preparation of foods.

- AutoPilot 7: every dish is a perfect success thanks to 7 pre-set automatic programmes.
- Pop-out controls: for an easy to clean front.

#### Design

- LED Display, white
- Side opening door, left hinged
- 31.5 cm Glass turntable
- Cavity inner surface: Stainless steel
- Electronic clock timer