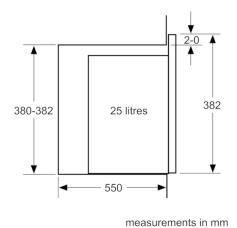

#### Performance/technical information

- Cavity volume: 25 l
- 130 cm Cable length
- Total connected load electric: 1.45 KW
- Nominal voltage: 230 240 V
- Appliance dimension (hxwxd): 382 mm x 594 mm x 388 mm
- Niche dimension (hxwxd): 380 mm 382 mm x 560 mm 568 mm x 550 mm
- Please refer to the dimensions provided in the installation manual