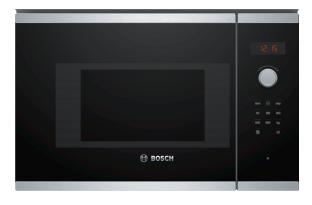

### Serie | 4, Built-in microwave oven, Stainless steel BFL523MS0B

## The built-in microwave for the 38 cm niche: use it for thawing, heating and perfect preparation of foods.

- **AutoPilot 7:** every dish is a perfect success thanks to 7 pre-set automatic programmes.
- **Red LED display control:** easy-to-use thanks to clear time display.
- Pop-out controls: for an easy to clean front.

#### Design

- LED Display, red display
- Side opening door, left hinged
- 25.5 cm Glass turntable
- Cavity inner surface: Stainless steel
- Electronic clock timer
- Rotary dial, Retractable control dials, Touch controls, round, Start button
- Touch key operation

#### **Features**

- Automatic safety switch off Door contact switch
- AutoPilot, 7
- LED light
- Integral cooling fan
- Electronic open button