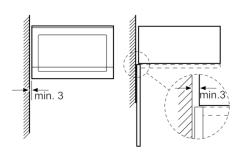

### Serie | 4, Built-in microwave oven, Stainless steel BFL523MS0B

measurements in mm

measurements in mm

\* 20 mm for metal fascia

measurements in mm

**A**: 20 mm for metal fascia **B**: Back panel open

Microwave, corner installation

Measurements in mm