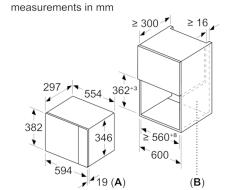

#### Performance/technical information

- Cavity volume: 20 l
- 130 cm Cable length
- Total connected load electric: 1.27 KW
- Nominal voltage: 230 240 V
- Appliance dimension (hxwxd): 382 mm x 594 mm x 317 mm
- Niche dimension (hxwxd): 362 mm 365 mm x 560 mm 568 mm x 300 mm
- For installation into a 60 cm wide wall unit, installation in tall housing
- Please refer to the dimensions provided in the installation manual

### Serie | 4, Built-in microwave oven, Stainless steel BFL523MS0B

measurements in mm

measurements in mm

\* 20 mm for metal fascia

measurements in mm

**A**: 20 mm for metal fascia **B**: Back panel open

Microwave, corner installation