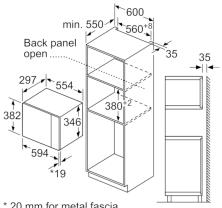

#### Performance/technical information

- Cavity volume: 20 l
- 130 cm Cable length
- Total connected load electric: 1.27 KW
- Nominal voltage: 230 240 V
- Appliance dimension (hxwxd): 382 mm x 594 mm x 317 mm
- Niche dimension (hxwxd): 362 mm 365 mm x 560 mm 568 mm x 300 mm
- For installation into a 60 cm wide wall unit, installation in tall housing
- Please refer to the dimensions provided in the installation manual

### Serie | 4, Built-in microwave oven, Stainless steel BFL523MS0B

measurements in mm

measurements in mm

\* 20 mm for metal fascia

measurements in mm

**A**: 20 mm for metal fascia **B**: Back panel open

Microwave, corner installation