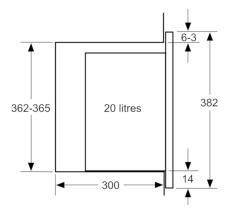

#### Performance/technical information

- Cavity volume: 20 l
- 130 cm Cable length
- Total connected load electric: 1.27 KW
- Nominal voltage: 230 240 V
- Appliance dimension (hxwxd): 382 mm x 594 mm x 317 mm
- Niche dimension (hxwxd): 362 mm 365 mm x 560 mm 568 mm x 300 mm
- For installation into a 60 cm wide wall unit, installation in tall housing
- Please refer to the dimensions provided in the installation manual

### Serie | 4, Built-in microwave oven, Stainless steel BFL523MS0B

measurements in mm

measurements in mm

\* 20 mm for metal fascia

measurements in mm

**A**: 20 mm for metal fascia **B**: Back panel open

Microwave, corner installation

Measurements in mm