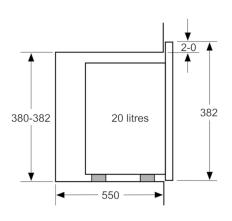

#### Performance/technical information

- Cavity volume: 20 l
- 130 cm Cable length
- Total connected load electric: 1.27 KW
- Nominal voltage: 230 240 V
- Appliance dimension (hxwxd): 382 mm x 594 mm x 317 mm
- Niche dimension (hxwxd): 362 mm 365 mm x 560 mm 568 mm x 300 mm
- For installation into a 60 cm wide wall unit, installation in tall housing
- Please refer to the dimensions provided in the installation manual

### Serie | 4, Built-in microwave oven, Stainless steel BFL523MS0B

measurements in mm

measurements in mm

\* 20 mm for metal fascia

measurements in mm

**A**: 20 mm for metal fascia **B**: Back panel open

Microwave, corner installation

Measurements in mm