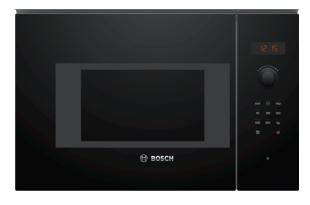

### Serie | 4, Built-in microwave oven, Black BFL523MB0B

# The built-in microwave for the 38 cm niche: use it for thawing, heating and perfect preparation of foods.

- **AutoPilot 7:** every dish is a perfect success thanks to 7 pre-set automatic programmes.
- **Red LED display control:** easy-to-use thanks to clear time display.
- Pop-out controls: for an easy to clean front.

#### Design

- LED Display, red display
- Side opening door, left hinged
- 25.5 cm Glass turntable
- Cavity inner surface: Stainless steel
- Electronic clock timer
- Rotary dial, Retractable control dials, Touch controls, round, Start button
- Touch key operation

#### **Features**

- Automatic safety switch off Door contact switch
- AutoPilot, 7
- Electronic open button
- LED light
- Integral cooling fan