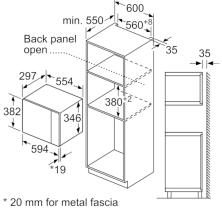

#### Performance/technical information

- Cavity volume: 20 l
- 130 cm Cable length
- Total connected load electric: 1.27 KW
- Nominal voltage: 230 240 V
- Appliance dimension (hxwxd): 382 mm x 594 mm x 317 mm
- Niche dimension (hxwxd): 362 mm 365 mm x 560 mm 568 mm x 300 mm
- For installation into a 60 cm wide wall unit, installation in tall housing
- Please refer to the dimensions provided in the installation manual

# Serie | 4, Built-in microwave oven, Black BFL523MB0B

measurements in mm

measurements in mm

measurements in mm

**A**: 20 mm for metal fascia **B**: Back panel open

Microwave, corner installation

Measurements in mm