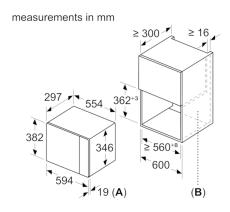

#### Performance/technical information

- Cavity volume: 20 l
- 130 cm Cable length
- Total connected load electric: 1.27 KW
- Nominal voltage: 230 240 V
- Appliance dimension (hxwxd): 382 mm x 594 mm x 317 mm
- Niche dimension (hxwxd): 362 mm 365 mm x 560 mm 568 mm x 300 mm
- For installation into a 60 cm wide wall unit, installation in tall housing
- Please refer to the dimensions provided in the installation manual

# Serie | 4, Built-in microwave oven, Black BFL523MB0B

measurements in mm

measurements in mm

measurements in mm

**A**: 20 mm for metal fascia **B**: Back panel open

Microwave, corner installation

Measurements in mm