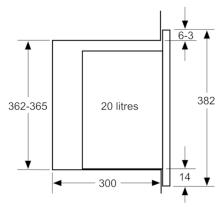

#### Performance/technical information

- Cavity volume: 20 l
- 130 cm Cable length
- Total connected load electric: 1.27 KW
- Nominal voltage: 230 240 V
- Appliance dimension (hxwxd): 382 mm x 594 mm x 317 mm
- Niche dimension (hxwxd): 362 mm 365 mm x 560 mm 568 mm x 300 mm
- For installation into a 60 cm wide wall unit, installation in tall housing
- Please refer to the dimensions provided in the installation manual

# Serie | 4, Built-in microwave oven, Black BFL523MB0B

measurements in mm

measurements in mm

measurements in mm

**A**: 20 mm for metal fascia **B**: Back panel open

Microwave, corner installation

Measurements in mm