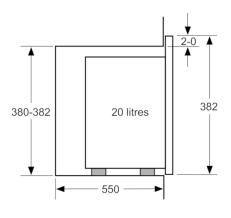

#### Performance/technical information

- Cavity volume: 20 l
- 130 cm Cable length
- Total connected load electric: 1.27 KW
- Nominal voltage: 230 240 V
- Appliance dimension (hxwxd): 382 mm x 594 mm x 317 mm
- Niche dimension (hxwxd): 362 mm 365 mm x 560 mm 568 mm x 300 mm
- For installation into a 60 cm wide wall unit, installation in tall housing
- Please refer to the dimensions provided in the installation manual

# Serie | 4, Built-in microwave oven, Black BFL523MB0B

measurements in mm

measurements in mm

measurements in mm

**A**: 20 mm for metal fascia **B**: Back panel open

Microwave, corner installation

Measurements in mm