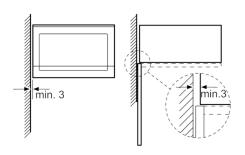

# Serie | 4, Built-in microwave oven, Black BFL523MB0B

measurements in mm

measurements in mm

measurements in mm

**A**: 20 mm for metal fascia **B**: Back panel open

Microwave, corner installation

Measurements in mm