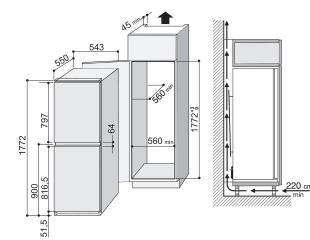

| MAIN FEATURES                         |                               |
|---------------------------------------|-------------------------------|
| Product group                         | Fridge/freezer<br>combination |
| Installation type                     | Free-standing                 |
| Type of control                       | Mechanical                    |
| Construction type                     | Built-in                      |
| Main colour of product                | White                         |
| Electrical connection rating (W)      | 0                             |
| Current (A)                           | 0,5                           |
| Voltage (V)                           | 220-240                       |
| Frequency (Hz)                        | 50                            |
| Number of compressors                 | 1                             |
| Length of Electrical Supply Cord (cm) | 220                           |
| Plug type                             | UK                            |
| Total unit net capacity (l)           | 223                           |
| Star Rating                           | 4                             |
| Height of the product                 | 1740                          |
| Width of the product                  | 545                           |
| Depth of the product                  | 580                           |
| Maximum adjustability feet            | 0                             |
| Net weight (kg)                       | 56                            |