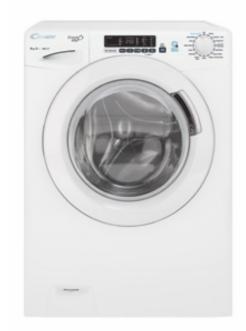

## **Front Loading Washing Machines**

GVS 148D3-80

## MAIN FEATURES

| Loading type                   | Front                       |
|--------------------------------|-----------------------------|
| Product name / Commercial code | GVS 148D3-80                |
| Product code                   | 31008235                    |
| EAN Code                       | 8016361941823               |
| Built-in / Freestanding        | Freestanding                |
| Capacity (kg)                  | 8                           |
| Drum volume                    | 58                          |
|                                | TECHNICAL FEATURES          |
| Drum material                  | Stainless Steel             |
| Spin speed (rpm)               | 1400                        |
| Voltage (V)                    | 220-240                     |
| Motor type                     | AC                          |
| Connectivity                   | NFC                         |
| Electronics                    | 2D                          |
| Plug type                      | UK                          |
|                                | PROGRAMMES AND FUNCTIONS    |
| Start delay options            | Yes as Button (Up to 24 h.) |