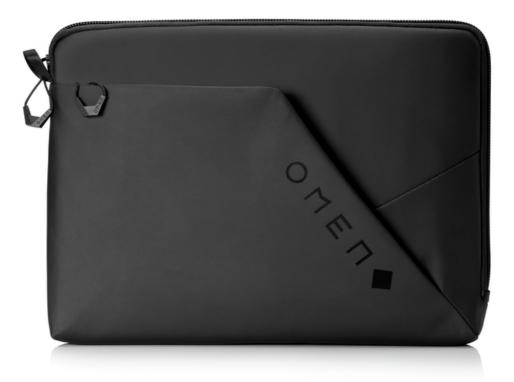

## OMEN Transceptor 15 Sleeve

### Sleeve game strong

Every laptop needs a killer case. With a sleeve built like armor from the gods, you'll be invincible when traveling.

#### Caution, dry when wet

Designed with water-resistant material, enjoy a sleeve that never rains on your parade.

#### Your laptop's guardian angel

We can't protect your search history, but we can protect your laptop with an ultra-plush 15.6" (39.62 cm) diagonal laptop compartment.

#### Grab. Go. Gone.

Make moves with the quick access pocket that lets you easily grab necessities on-thego.