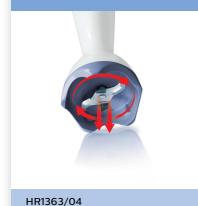

# **PHILIPS**

## Hand blender

# **Daily Collection**

600 W, plastic bar

Double action knife

0,5 L Beaker, chopper

2 speeds +turbo





# Enjoy homemade food in seconds

The Philips handblender combines 600 Watt power with a double-action blade, giving a wonderfully smooth result in seconds. Preparing healthy and delicious homemade food has never been so easy!

#### A smooth result in seconds

- · Powerful 600 Watt motor
- Double action blade
- · For the toughest ingredients

## Chops onion, herbs, hard cheese and more

· Chopper accessory

## Easy processing and storing

- · Soft touch grip and buttons
- 0.5 l beaker with lid

# No splashing while you blend

· Anti-splash blade guard

# Quick and easy cleaning

· Detachable plastic bar

Hand blender HR1363/04

# Specifications

## **General specifications**

Speeds: 2 (incl. turbo)

# **Technical specifications**

Power: 600 W Voltage: 220-240 V Frequency: 50/60 Hz Co