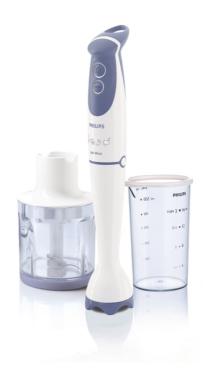

# **Daily Collection**

600 W, plastic bar

Double action knife

0,5 L Beaker, chopper

2 speeds +turbo

## Chops onion, herbs, hard cheese and more

· Chopper accessory

## Easy processing and storing

- · Soft touch grip and buttons
- 0.5 l beaker with lid

# Quick and easy cleaning

· Detachable plastic bar

Hand blender HR1363/04

#### **Accessories**

Chopper: Compact chopper Beaker with lid: 0.5 L

© 2019 Koninklijke Philips N.V. All Rights reserved.

Specifications are subject to change without notice. Trademarks are the property of Koninklijke Philips N.V. or their respective owners.