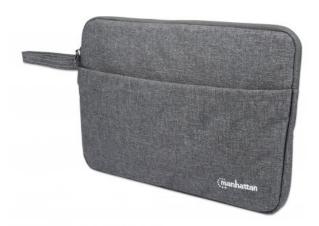

# **Seattle Notebook Sleeve 14.5**"

Top Load; Fits Most Notebooks Up To 14.5", Premium Padding, Water-Resistant, One Notebook Compartment, One Front Pocket, Gray

Part No.: 439916

EAN-13: 0766623439916 | UPC: 766623439916

# **Premium Quality Notebook Sleeve with a Stylish Touch**

The Manhattan Seattle Notebook Sleeve is the stylish travel companion to your Ultrabook™, laptop, or Microsoft® Surface hybrid or 2-in-1 detachable notebook. Its extra-soft interior and water-resistant, durable exterior offer premium protection for your device against weather, spills, bumps and scratches. The additional zippered front pocket has plenty of space for small items such as chargers or headphones. A convenient carry loop makes device transportation easier and safer. Its compact design can be easily stowed in seat pockets or overhead bins.

#### Features:

- Padded, extra-soft sleeve with two zippers to fit most devices up to 14.5"
- Water-resistant, durable outer material that protects against weather, spills and wear
- Water-resistant, durable outer material
- Zippered front pocket to store chargers, headphones, cables and other small items
- Zippered front pocket
- Convenient carry loop for easy and safe transportation
- Convenient carry loop
- Slim, lightweight design for use as a standalone case or in carry-ons and backpacks
- Fashionable, stylish look with an elegant touch
- Ideal for most compact laptops, Ultrabooks™, Microsoft® Surface 2-in-1