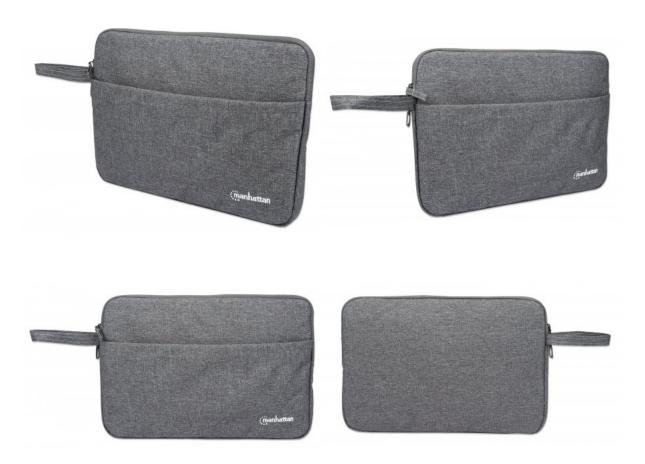

# **Premium Quality Notebook Sleeve with a Stylish Touch**

The Manhattan Seattle Notebook Sleeve is the stylish travel companion to your Ultrabook™, laptop, or Microsoft® Surface hybrid or 2-in-1 detachable notebook. Its extra-soft interior and water-resistant, durable exterior offer premium protection for your device against weather, spills, bumps and scratches. The additional zippered front pocket has plenty of space for small items such as chargers or headphones. A convenient carry loop makes device transportation easier and safer. Its compact design can be easily stowed in seat pockets or overhead bins.

#### Features:

- Padded, extra-soft sleeve with two zippers to fit most devices up to 14.5"
- Water-resistant, durable outer material that protects against weather, spills and wear
- Water-resistant, durable outer material
- Zippered front pocket to store chargers, headphones, cables and other small items
- Zippered front pocket
- Convenient carry loop for easy and safe transportation
- Convenient carry loop
- Slim, lightweight design for use as a standalone case or in carry-ons and backpacks
- Fashionable, stylish look with an elegant touch
- Ideal for most compact laptops, Ultrabooks™, Microsoft® Surface 2-in-1

### Exterior

- Polyester with water-resistant coating
- 300D fabric
- Front storage pocket, one zip
- Carry loop

#### Interior

- Soft-touch fleece lining
- Notebook compartment with two zippers for devices up to 14.5"