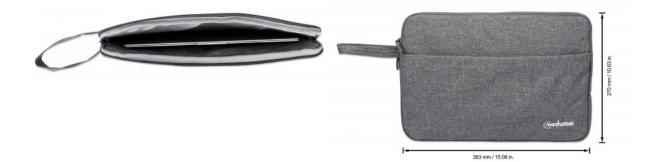

#### Interior

- Soft-touch fleece lining
- Notebook compartment with two zippers for devices up to 14.5"

## Physical

- Exterior dimensions: 383 x 270 x 30 mm (15.08 x 10.63 x 1.2 in.)
- Interior dimensions: 365 x 263 x 22 mm (14.37 x 10.35 x 0.87 in.)
- Weight: 265 g (0.58 lbs.)
- \* Always measure notebook computer exterior to determine compatibility. All bag dimensions are approximate and may vary slightly.