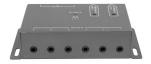

### **DESCRIPTION**

Probably, you have stored your AV equipment in a cabinet. To keep everything tidy and clean, you have also closed the doors of the cabinet to hide the equipment and its cables. The EW1580 IR Extender Kit extends the IR signal of your remote control and lets you send commands to the A/V equipment that is hidden behind doors or stored in a closed cabinet. The EW1580 comes with 12 IR emitters for controlling 12 AV devices. The extender is powered via the included adapter.