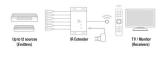

### **DESCRIPTION**

Probably, you have stored your AV equipment in a cabinet. To keep everything tidy and clean, you have also closed the doors of the cabinet to hide the equipment and its cables. The EW1580 IR Extender Kit extends the IR signal of your remote control and lets you send commands to the A/V equipment that is hidden behind doors or stored in a closed cabinet. The EW1580 comes with 12 IR emitters for controlling 12 AV devices. The extender is powered via the included adapter.