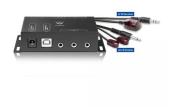

### **DESCRIPTION**

Probably, you have stored your AV equipment in a cabinet. To keep everything tidy and clean, you have also closed the doors of the cabinet to hide the equipment and its cables. The EW1580 IR Extender Kit extends the IR signal of your remote control and lets you send commands to the A/V equipment that is hidden behind doors or stored in a closed cabinet. The EW1580 comes with 12 IR emitters for controlling 12 AV devices. The extender is powered via the included adapter.