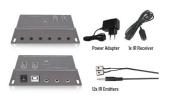

# IR Extender Kit to extend your IR signal

- IR Extender Kit to extend your IR signal and control up to 12 A/V devices that are stored in a closed cabinet
- Including IR receiver and 12 IR emitters with high sensitivity IR sensor to prevent input delay
- Connect via 12V power adapter or 5V USB (USB power cable not included)
- · Integrated mounting bracket

### **DESCRIPTION**

Probably, you have stored your AV equipment in a cabinet. To keep everything tidy and clean, you have also closed the doors of the cabinet to hide the equipment and its cables. The EW1580 IR Extender Kit extends the IR signal of your remote control and lets you send commands to the A/V equipment that is hidden behind doors or stored in a closed cabinet. The EW1580 comes with 12 IR emitters for controlling 12 AV devices. The extender is powered via the included adapter.