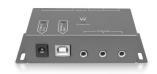

### **DESCRIPTION**

Probably, you have stored your AV equipment in a cabinet. To keep everything tidy and clean, you have also closed the doors of the cabinet to hide the equipment and its cables. The EW1580 IR Extender Kit extends the IR signal of your remote control and lets you send commands to the A/V equipment that is hidden behind doors or stored in a closed cabinet. The EW1580 comes with 12 IR emitters for controlling 12 AV devices. The extender is powered via the included adapter.