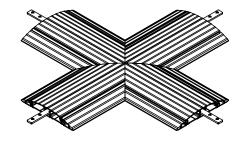

## Addit cable protector - cross-connection 472

This Addit cable protector makes it easy to safely get cables across to where you need them to be. The sturdy aluminium construction protects both people and cables by keeping them out of each other's way. Additionally, the hinged cover makes it easy to place, remove or switch out any cable in a matter of seconds.

This cross connection is the ideal solution to connect cables from several sources.

- Made from 80% recycled aluminium
- Ridged top ensures safe slip resistant surface
- Able to carry loads of up to 500 Kg's
- Suitable for 10 cables of 7 mm (0,3") thickness
- Hinged cover provides easy top access to cable ducts
- Underside ridges and friction strips provide grip on all floor types
- Fully recyclable aluminium assembly
- Cross connection