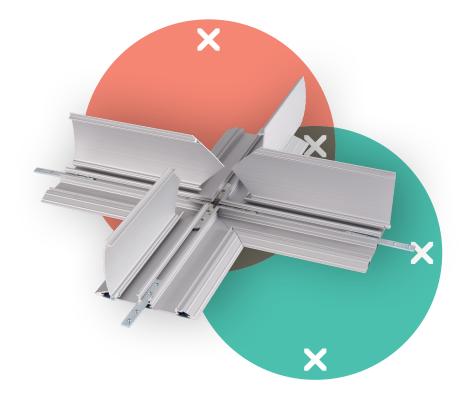

## Addit cable protector - cross-connection 472

This Addit cable protector makes it easy to safely get cables across to where you need them to be. The sturdy aluminium construction protects both people and cables by keeping them out of each other's way. Additionally, the hinged cover makes it easy to place, remove or switch out any cable in a matter of seconds.

This cross connection is the ideal solution to connect cables from several sources.

- Made from 80% recycled aluminium
- Ridged top ensures safe slip resistant surface
- Able to carry loads of up to 500 Kg's
- Suitable for 10 cables of 7 mm (0,3") thickness
- Hinged cover provides easy top access to cable ducts
- Underside ridges and friction strips provide grip on all floor types
- Fully recyclable aluminium assembly
- Cross connection