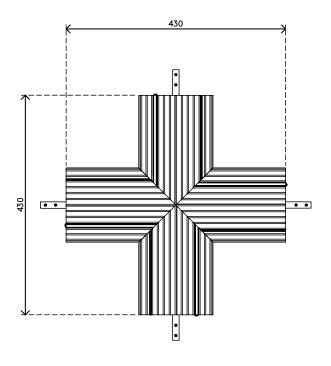

Addit cable protector - cross-connection 472

2020/02/26

31.472

∰ 430 x 420 x 30 mm

silver

1,7 kg

805410314729