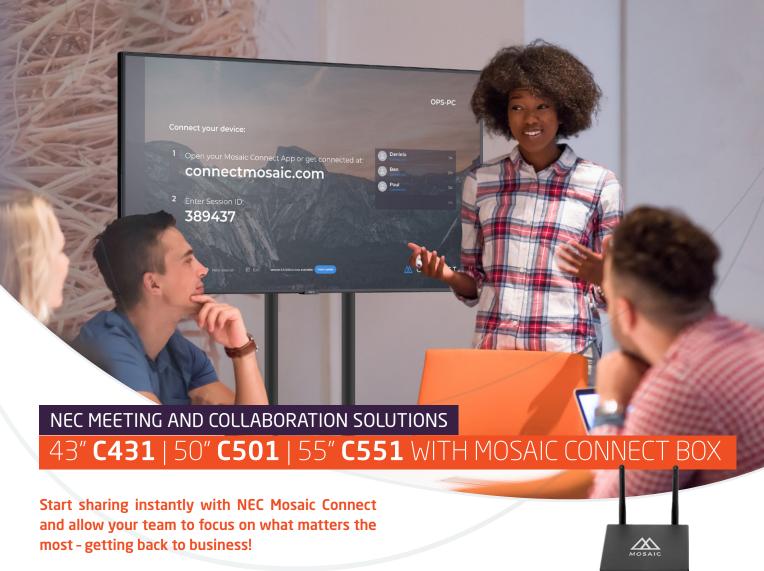

## Wireless presentation for meeting rooms and huddle spaces

Up to 4 attendees can effortlessly share their screen, from laptop, smartphone or tablet. No more frustrating cables or swapping dongles; simply plug the Mosaic Connect Box into the C Series display and you're one-click from wireless presenting. A dedicated app for guests and extended browser support allows attendees to seamlessly connect and present.

## **Mosaic Connect Box features**

- Easy integration with C Series Large Format Displays
- Supports dual network connectivity
- Enables collaboration across primary and guest networks
- Works securely with any network configuration including corporate/guest Wi-Fi, Wi-Fi, mobile data, or hotspot.
- Supports Windows, Android and iOS platforms