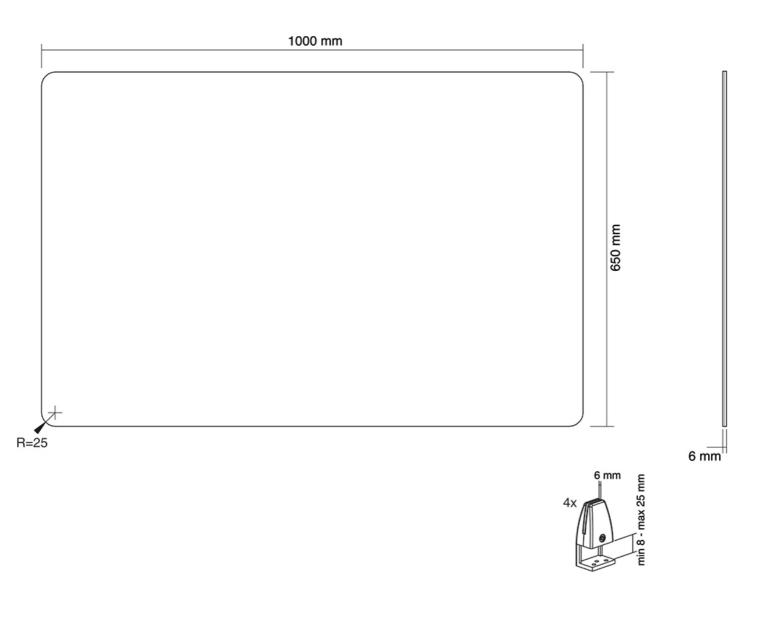

The NS-GLSPROTECT100 is 1 m wide x 65 cm high and suitable for desks with a maximum thickness of 25 mm\*. The screen is made of 6 mm laminated and tempered glass and has rounded corners and edges for extra safety. The screen can be easily installed onto the desk with 2 clamps and offers a durable and stylish solution for the new way of working. The screen comes with both white and black clamps as standard. The clamps guarantee a solid and secure installation onto the desk and move smoothly with the sit-stand workstation when it is adjusted in height.

Dimensions: 1000x650x6 mm Net weight: 9,9 kg

Neomounts B.V. | Wateringweg 62 | 2031 EJ Haarlem | The Netherlands | +31(0)23-5478888 | info@neomounts.com | www.neomounts.com Chamber of Commerce 37076293 | WAT NL805154383B01 | BIC RABONL2U | IBAN NL51RABO0375403299