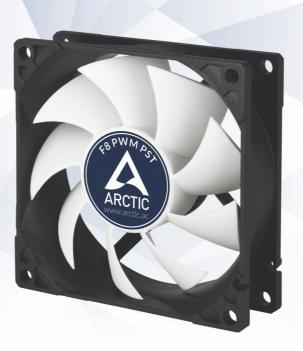

# F8 PWM PST

## PWM PST Case Fan

- PWM Sharing Technology (PST)
- Extremely quiet with low noise impeller
- High airflow and static pressure
- Fluid dynamic bearing ensures extended lifespan

## **PWM PST Case Fan**

The F8 PWM PST case fans are dedicated to outperform their counterparts in terms of cooling performance and noise level.

| Specifications  |                                           |
|-----------------|-------------------------------------------|
| Fan             | 80 mm, 300-2 000 RPM (Controlled by PMW)* |
| Airflow         | 31 CFM/52.7 m³/h                          |
| Bearing         | Fluid Dynamic Bearing                     |
| Noise Level     | 0.3 Sone                                  |
| Voltage/Current | 0.09 A/12 V DC                            |
| Dimensions      | 80(L) x 80(W) x 25(H) mm                  |
| Weight          | 72 g                                      |