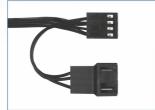

d to outperform their counterparts in terms of cooling performance and noise level.

| Specifications  |                                           |
|-----------------|-------------------------------------------|
| Fan             | 80 mm, 300-2 000 RPM (Controlled by PMW)* |
| Airflow         | 31 CFM/52.7 m³/h                          |
| Bearing         | Fluid Dynamic Bearing                     |
| Noise Level     | 0.3 Sone                                  |
| Voltage/Current | 0.09 A/12 V DC                            |
| Dimensions      | 80(L) x 80(W) x 25(H) mm                  |
| Weight          | 72 g                                      |

<sup>\*</sup>The minimum speed is tested based on a duty cycle of 10%









#### **Airflow Directions**



### **PWM Plug Set (PST)**



#### Fluid Dynamic Bearing