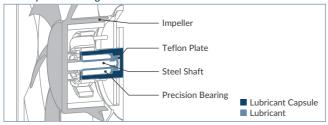

arts in terms of cooling performance and noise level.

| Specifications  |                                           |
|-----------------|-------------------------------------------|
| Fan             | 80 mm, 300-2 000 RPM (Controlled by PMW)* |
| Airflow         | 31 CFM/52.7 m³/h                          |
| Bearing         | Fluid Dynamic Bearing                     |
| Noise Level     | 0.3 Sone                                  |
| Voltage/Current | 0.09 A/12 V DC                            |
| Dimensions      | 80(L) x 80(W) x 25(H) mm                  |
| Weight          | 72 g                                      |

<sup>\*</sup>The minimum speed is tested based on a duty cycle of 10%









#### **Airflow Directions**



### **PWM Plug Set (PST)**



#### Fluid Dynamic Bearing