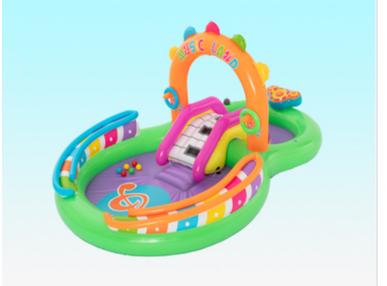

## We, the Manufacturer

Bestway (Europe) s.r.l., Via Resistenza, 5, 20098 San Giuliano Milanese (Milano), Italy

declare with all responsibility that the products:

Model No.**53117** Model Name: **Sing 'n Splash Play Center** 

Product description:

- \*9'8" x 6'3" x 54"/2.95m x 1.90m x 1.37m
- \* Removable slide with tie ropes and built-in grommets
- \*Arch with built-in sprinkler and ring toss game
- \* 2 play ball tracks with included play balls
- \* Pool floor has an inflatable landing cushion for extra sliding comfort
- \* Water sprayer attaches to garden hose
- \* Drain valves
- \* Safety valves
- \* Content: 1 pool, 1 slide, 2 inflatable rings, 1 microphone, 6 play balls, 1 repair patch