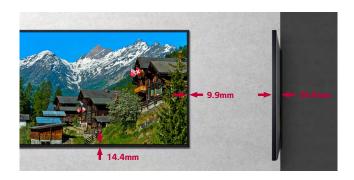

#### Narrow Bezel & Slim Depth

The UM3DG series has a smaller bezel size and thickness, which saves space and enables easy installation. In addition, it increases the immersive experience from the screen and provides a sophisticated design, improving the décor of the space where the product is installed.

#### **DIMENSION**

(unit: mm)