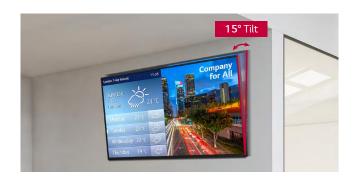

#### 15° Tilting Installation

When a display is installed at high places, it is usually tilted for the user's comfort viewing. In consideration of this, the UM3DG series supports the installation with 15 degrees of tilt\*.

\* Tilt installation of up to 15 degrees facedown is supported. (in conditions within 30°C temperature, 50% humidity)