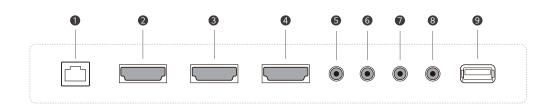

#### **CONNECTIVITY**

- 1 LAN
- 4 HDMI IN 3

**7** RS-232C IN

- 2 HDMI IN 1
- **5** IR & LIGHT SENSOR
- 8 RS-232C OUT

- 3 HDMI IN 2
- 6 AUDIO OUT
- 9 USB IN

<sup>\*</sup> Dimensions & Jack Panels may differ from the above image, so please contact LG sales team to verify before ordering.