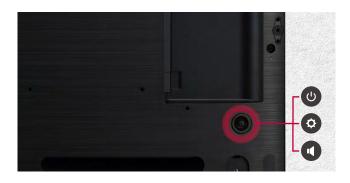

#### Simple Accessibility

Unlike other models where various buttons have to be pressed for control, the UM3DG series provides a single joystick to easily facilitate power on/off, input/setting operation, volume control, etc.