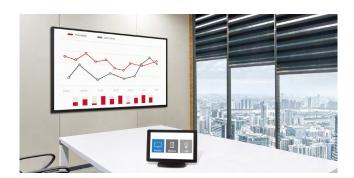

## Compatibility with AV Control System

The UM3DG series has been certified Crestron Connected® for high compatibility with professional AV controls to achieve seamless integration and automated control\*, boosting business management efficiency.

### Compatibility with Video Conference System

For the optimum visual meeting, the UM3DG series has certified its compatibility with Cisco System that offers powerful and integrated control\* for a smarter video conference, eliminating a waste of time for setting up the picture quality or changing input on incoming calls.