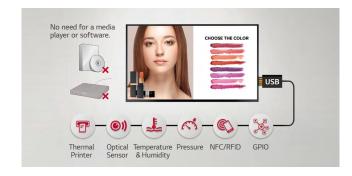

#### Various Sensor Applications

LG webOS smart signage platform easily supports connections with external sensors via USB plug-in. The overall cost for maintenance is reduced as there's no need to purchase additional software or media players for creating value-added solutions.