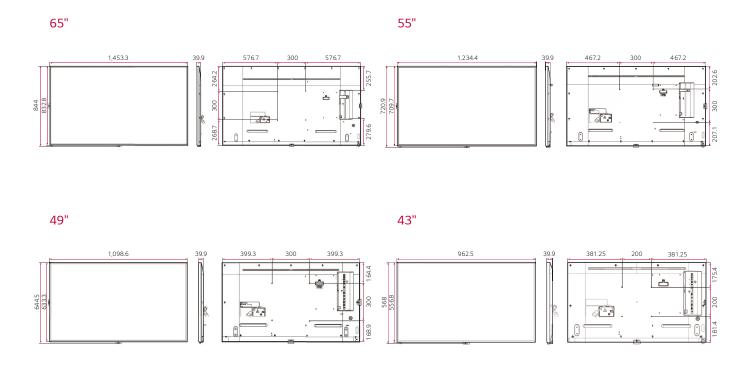

facilitate power on/off, input/setting operation, volume control, etc.



#### Various Sensor Applications

LG webOS smart signage platform easily supports connections with external sensors via USB plug-in. The overall cost for maintenance is reduced as there's no need to purchase additional software or media players for creating value-added solutions.



### Compatibility with Video Conference System

For the optimum visual meeting, the UM3DG series has certified its compatibility with Cisco System that offers powerful and integrated control\* for a smarter video conference, eliminating a waste of time for setting up the picture quality or changing input on incoming calls.

<sup>\*</sup> Network based control

<sup>\*</sup> Using an HDMI cable connection

#### **DIMENSION**

(unit: mm)



#### **CONNECTIVITY**



- 1 LAN
- 4 HDMI IN 3

**7** RS-232C IN

- 2 HDMI IN 1
- **5** IR & LIGHT SENSOR
- 8 RS-232C OUT

- 3 HDMI IN 2
- 6 AUDIO OUT
- 9 USB IN











<sup>\*</sup> Dimensions & Jack Panels may differ from the above image, so please contact LG sales team to verify before ordering.