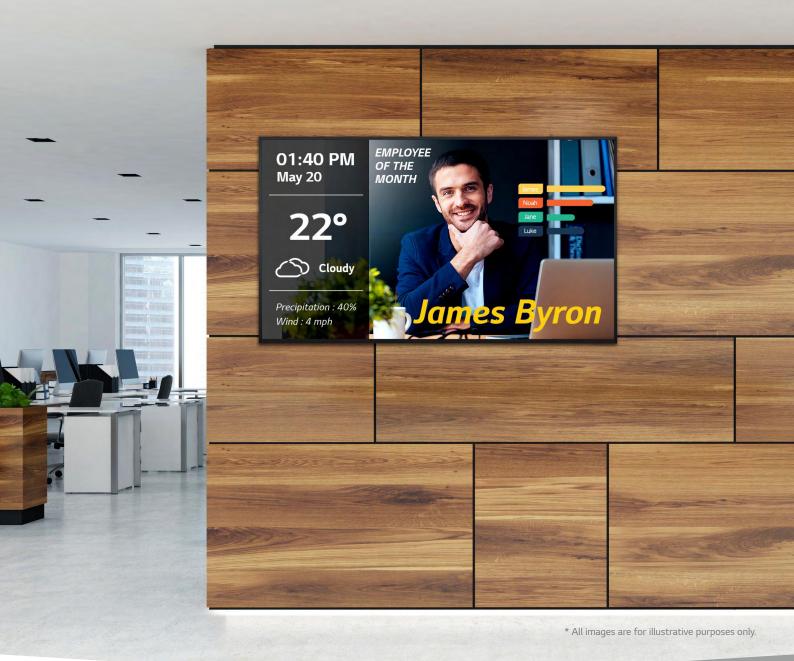

#### Narrow Bezel & Slim Depth

The UM3DG series has a smaller bezel size and thickness, which saves space and enables easy installation. In addition, it increases the immersive experience from the screen and provides a sophisticated design, improving the décor of the space where the product is installed.