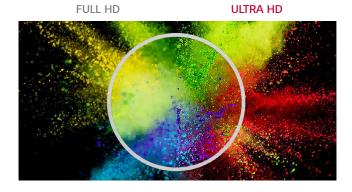

#### **ULTRA HD Resolution**

With the resolution that is 4 times higher than FHD, it makes the color and details of the contents more vivid and realistic. In addition, the wide viewing angle applied with LG IPS Panel, provides clear contents with no distortion.