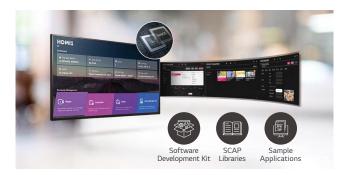

#### High-Performance with webOS

Built-in SoC can execute several tasks at once while providing smooth content playback without the need for a media player. Also LG webOS platform enhances user convenience with intuitive GUI and simple app development tools.

#### Various Sensor Applications

LG webOS smart signage platform easily supports connections with external sensors via USB plug-in. The overall cost for maintenance is reduced as there's no need to purchase additional software or media players for creating value-added solutions.