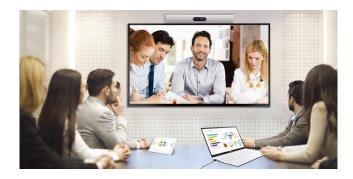

### Compatibility with Video Conference System

For the optimum visual meeting, the UM3DG series has certified its compatibility with Cisco System that offers powerful and integrated control\* for a smarter video conference, eliminating a waste of time for setting up the picture quality or changing input on incoming calls.