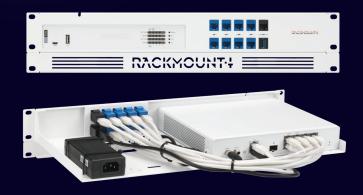

## Product Line

Type RM-SR-T11

## Supported Models SOPHOS XGS 87 SOPHOS XGS 107

 DIMENSIONS
 1.3U/2U

 COLOR
 RAL 9003 White

 PACKING DIMENSIONS
 80 x 520 x 270 mm

 .14 x 20.47 x 10.63 in
 3.14 x 20.47 x 10.63 in

 PRODUCT DIMENSIONS
 59 x 482 x 217 mm

 (height x width x depth)
 2.32 x 18.98 x 8.54 in

## ALL THE REASONS TO RACK YOUR APPLIANCE

- Rackmount.IT kits clean up your 19 inch rack and increase the reliability of your appliance.
- Easy 5-minute assembly in a 19 inch rack.
- Front facing network connections.
- Fixed appliance and power supply.
- Next to standard models, Rackmount.IT provides custom made kits in any color on project basis.