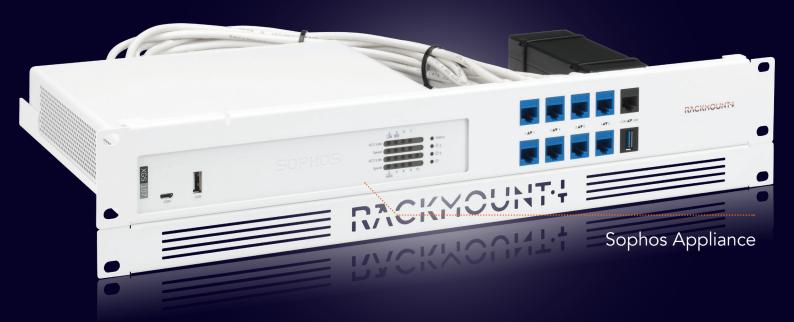

## Product Line

Type RM-SR-T11

## Supported Models SOPHOS XGS 87 SOPHOS XGS 107

 DIMENSIONS
 1.3U/2U

 COLOR
 RAL 9003 White

 PACKING DIMENSIONS
 80 x 520 x 270 mm

 .14 x 20.47 x 10.63 in
 3.14 x 20.47 x 10.63 in

 PRODUCT DIMENSIONS
 59 x 482 x 217 mm

 (height x width x depth)
 2.32 x 18.98 x 8.54 in

## ALL THE REASONS TO RACK YOUR APPLIANCE

- Rackmount.IT kits clean up your 19 inch rack and increase the reliability of your appliance.
- Easy 5-minute assembly in a 19 inch rack.
- Front facing network connections.
- Fixed appliance and power supply.
- Next to standard models, Rackmount.IT provides custom made kits in any color on project basis.