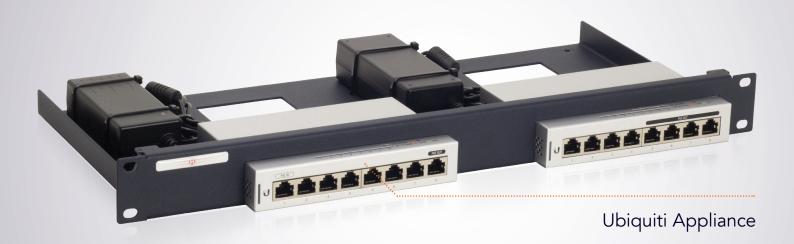

Product Line
WG-RACK

Type
RM-UB-T1

Supported Models UBIQUITI UNIFI SWITCH 8 UNIFI SWITCH 8-60W

**DIMENSIONS 1U** 

COLOR Metallic Dark Blue

PACKING DIMENSIONS 80 x 520 x 270 mm

3.14 x 20.47 x 10.63 in

PRODUCT DIMENSIONS 44 x 482 x 217 mm

## ALL THE REASONS TO RACK YOUR APPLIANCE

- Rackmount.IT kits clean up your 19 inch rack and increase the reliability of your appliance.
- Easy 5-minute assembly in a 19 inch rack.
- Front facing network connections.
- Fixed appliance and power supply.
- Next to standard models, Rackmount.IT provides custom made kits in any color on project basis.