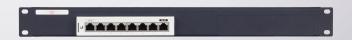

Product Line
WG-RACK

Type
RM-UB-T1

Supported Models UBIQUITI UNIFI SWITCH 8 UNIFI SWITCH 8-60W

**DIMENSIONS 1U** 

COLOR Metallic Dark Blue

PACKING DIMENSIONS 80 x 520 x 270 mm

3.14 x 20.47 x 10.63 in

PRODUCT DIMENSIONS 44 x 482 x 217 mm

## ALL THE REASONS TO RACK YOUR APPLIANCE

- Rackmount.IT kits clean up your 19 inch rack and increase the reliability of your appliance.
- Easy 5-minute assembly in a 19 inch rack.
- Front facing network connections.
- Fixed appliance and power supply.
- Next to standard models, Rackmount.IT provides custom made kits in any color on project basis.