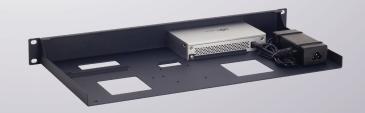

Product Line
WG-RACK

Type
RM-UB-T1

Supported Models UBIQUITI UNIFI SWITCH 8 UNIFI SWITCH 8-60W

**DIMENSIONS 1U** 

COLOR Metallic Dark Blue

PACKING DIMENSIONS 80 x 520 x 270 mm

3.14 x 20.47 x 10.63 in

PRODUCT DIMENSIONS 44 x 482 x 217 mm

## ALL THE REASONS TO RACK YOUR APPLIANCE

- Rackmount.IT kits clean up your 19 inch rack and increase the reliability of your appliance.
- Easy 5-minute assembly in a 19 inch rack.
- Front facing network connections.
- Fixed appliance and power supply.
- Next to standard models, Rackmount.IT provides custom made kits in any color on project basis.