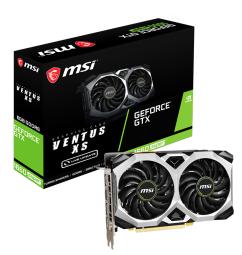

# TORX FAN 2.0

efficiently.

Award-winning fan design combining two different fin designs for cool & quiet gaming.

Dual fans covers more area of heatsink to take heat away more