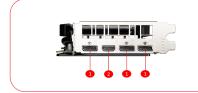

# **CONNECTIONS**

| 1. | DisplayPort |
|----|-------------|
| 2. | HDMI        |
|    |             |
|    |             |
|    |             |

\_