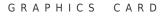

# GEFORCE® GTX 1660 SUPER™ **VENTUS XS**

**DUAL FAN THERMAL DESIGN** 

### **SPECIFICATION**

| Model Name                     | GeForce <sup>®</sup> GTX 1660 SUPER™ VENTUS XS           |
|--------------------------------|----------------------------------------------------------|
| Graphics Processing Unit       | NVIDIA <sup>®</sup> GeForce <sup>®</sup> GTX 1660 SUPER™ |
| Interface                      | PCI Express x16 3.0                                      |
| Cores                          | 1408Units                                                |
| Core Clocks                    | Boost:1785MHz                                            |
| Memory Speed                   | 14 Gbps                                                  |
| Memory                         | 6GB GDDR6                                                |
| Memory Bus                     | 192-bit                                                  |
| Output                         | DisplayPort x 3 (v1.4) / HDMI 2.0b x 1                   |
| HDCP Support                   | 2.2                                                      |
| Power consumption              | 125 W                                                    |
| Power connectors               | 8-pin x 1                                                |
| Recommended PSU                | 450 W                                                    |
| Card Dimension(mm)             | 204 x 128 x 42 mm                                        |
| Weight (Card / Package)        | 669 g / 1028 g                                           |
| DirectX Version Support        | 12 API                                                   |
| OpenGL Version Support         | 4.5                                                      |
| Maximum Displays               | 4                                                        |
| VR Ready                       | Y                                                        |
| G-SYNC <sup>®</sup> technology | Y                                                        |
| Digital Maximum<br>Resolution  | 7680x4320                                                |