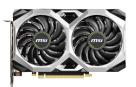

# **CONNECTIONS**

| 1. | DisplayPort |
|----|-------------|
| 2. | HDMI        |
|    |             |
|    |             |
|    |             |

\_