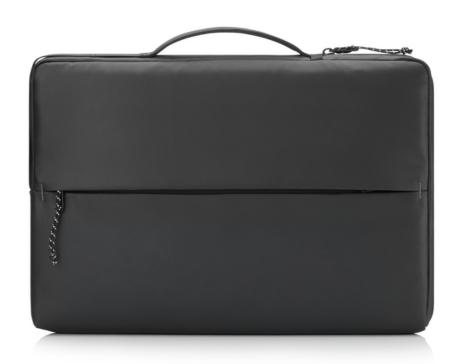

### HP 15.6 Sleeve

### Wherever you go, protect your tech.

Whatever the weather, wherever you are, enjoy impeccable protection using the sleeve that's designed with water-resistant material and an ultra-padded 15.6" (39.62 cm) compartment. Now you can always feel safe at night with reflective accents that can't be missed. Plus, easily grab necessities on the go with the quick access pocket.