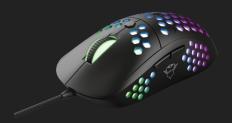

### **Lightweight RGB Gaming Mouse**

Lightweight RGB illuminated gaming mouse with honeycomb shell

## **Key features**

- 74 grams lightweight honeycomb shell housing for fast mouse response
- High precision optical sensor up to 10.000 DPI
- Up to 1000Hz adjustable polling rate for high responsive control
- Customizable RGB lighting incl breathing and rainbow effect
- · Zero drag braided cable ensures smooth movement
- Includes 2 easy to reach thumb buttons