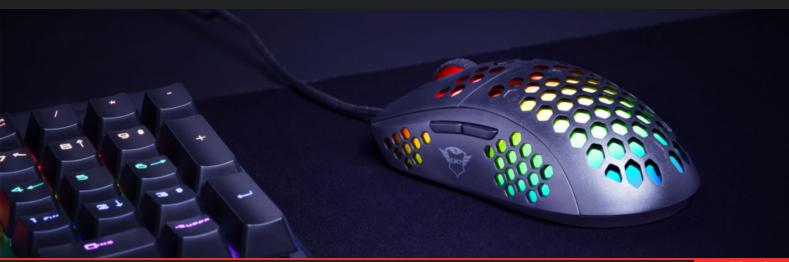

### **Lightweight RGB Gaming Mouse**

Lightweight RGB illuminated gaming mouse with honeycomb shell

## **Key features**

- 74 grams lightweight honeycomb shell housing for fast mouse response
- High precision optical sensor up to 10.000 DPI
- Up to 1000Hz adjustable polling rate for high responsive control
- Customizable RGB lighting incl breathing and rainbow effect
- · Zero drag braided cable ensures smooth movement
- Includes 2 easy to reach thumb buttons