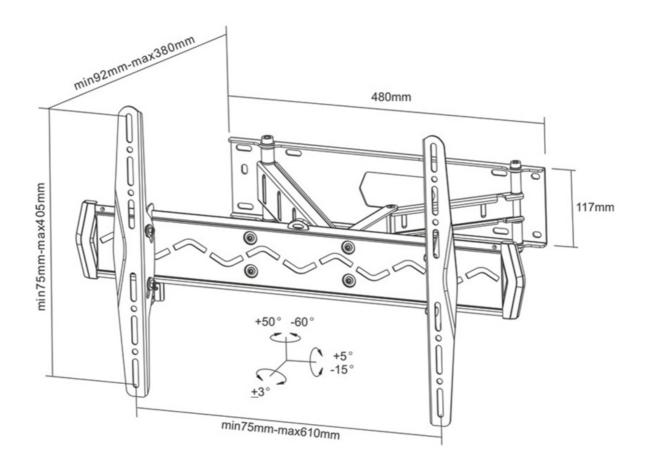

Neomount

Neomountss' tilt (20°) and swivel (110°) technology allows the mount to change to any viewing angle to fully benefit from the capabilities of the flat screen. The mount is easily depth adjustable from 9 to 38 centimetres. An innovative cable management conceals and routes cables from mount to flat screen. Hide your cables to keep living room, bedroom or home cinema installation nice and tidy.

Neomounts LED-W560 has three pivot points and is suitable for screens up to 75" (191 cm). The weight capacity of this product is 50 kg each screen. The wall mount is suitable for screens that meet VESA hole pattern 75x75 to 600x400mm. Different hole patterns can be covered using Neomounts VESA adapter plates.