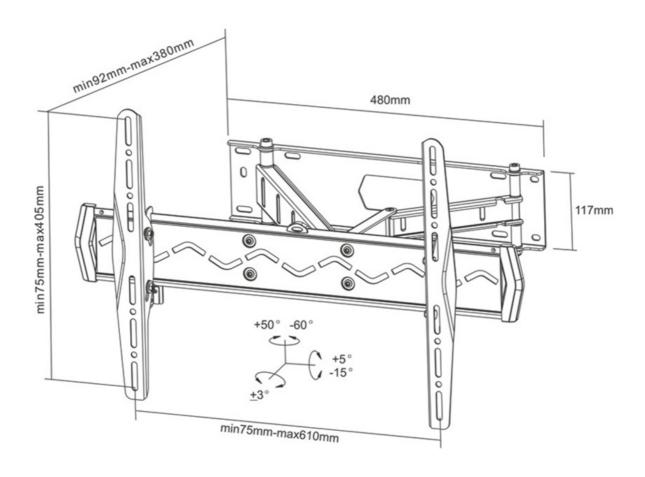

#### **GENERAL**

Min. screen size\* 32 inch
Max. screen size\* 75 inch

Max. weight 50 kg (per screen)

Screens

VESA minimum 75x75 mm

VESA maximum 600x400 mm

Distance to wall 9-38 cm

#### FUNCTIONALITY

Type Full motion

Tilt Swivel

Tilt (degrees) 20°

Swivel (degrees) 110°

Rotate (degrees) 6°

Adjustment type None

Neomounts' tilt (20°) and swivel (110°) technology allows the mount to change to any viewing angle to fully benefit from the capabilities of the flat screen. The mount is easily depth adjustable from 9 to 38 centimetres. An innovative cable management conceals and routes cables from mount to flat screen. Hide your cables to keep living room, bedroom or home cinema installation nice and tidy.

Neomounts LED-W560 has three pivot points and is suitable for screens up to 75" (191 cm). The weight capacity of this product is 50 kg each screen. The wall mount is suitable for screens that meet VESA hole pattern 75x75 to 600x400mm. Different hole patterns can be covered using Neomounts VESA adapter plates.