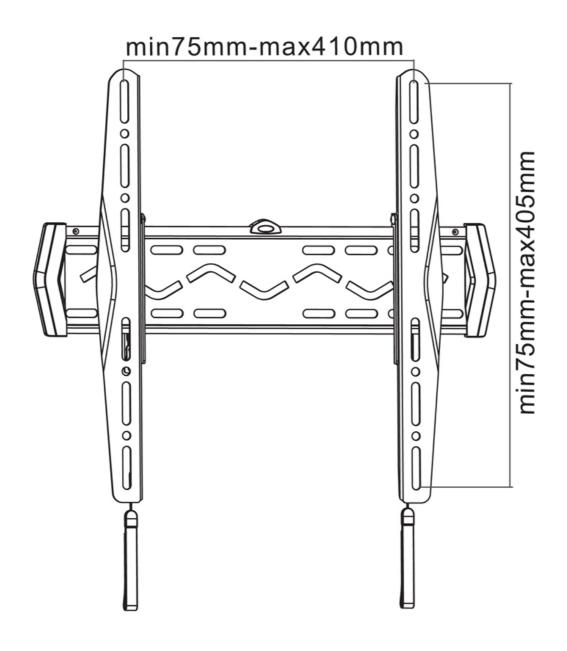

#### **SPECIFICATIONS**

Color Black Distance to wall 1,5 - 3 cm Height adjustment None Max. screen size 52 Max. weight 50 Min. screen size 23 0 Min. weight Screens Fixed **VESA** maximum 400x400 mm **VESA** minimum 100x100 mm **VESA** pattern 100x100 100x200

Neomounts by Newstar LED-W140 is suitable for screens up to 52" (132 cm). The weight capacity of this product is 50 kg each screen. The wall mount is suitable for screens that meet VESA hole pattern 100x100 to 400x400mm. Different hole patterns can be covered using Neomounts by Newstar VESA adapter plates.