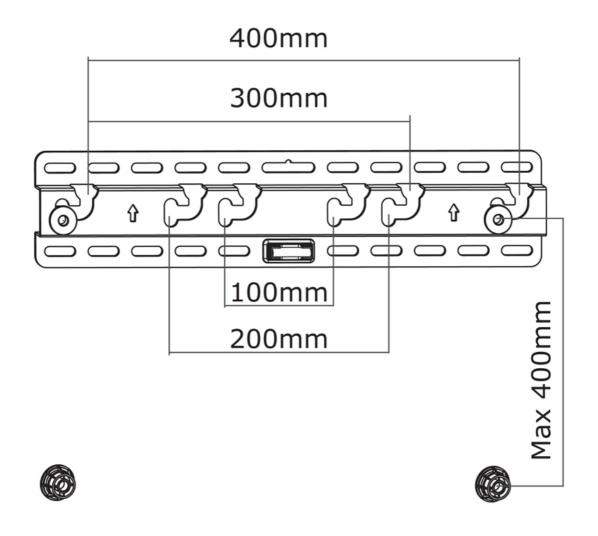

#### **SPECIFICATIONS**

Color Black Distance to wall 1,5 - 3 cm Height adjustment None Max. screen size 52 Max. weight 50 Min. screen size 23 0 Min. weight Screens Fixed **VESA** maximum 400x400 mm **VESA** minimum 100x100 mm **VESA** pattern 100x100 100x200

Neomounts by Newstar LED-W040 is suitable for screens up to 52" (132 cm). The weight capacity of this product is 50 kg each screen. The wall mount is suitable for screens that meet VESA hole pattern 100x100 to 400x400mm. Different hole patterns can be covered using Neomounts by Newstar VESA adapter plates.