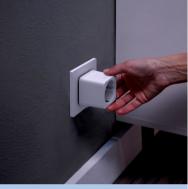

# Easy smart control

This small, unassuming accessory allows you to turn any light – even one in which you can't place a Hue bulb – into a smart light so that you can control it via the Hue app or voice. Use Bluetooth for instant light control or connect to the Hue Bridge to unlock more features.

**Limitless possibilities** 

Inconspicuous, compact design