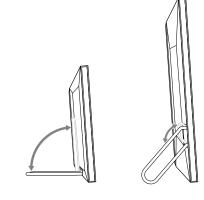

# **Quick Start**









Download the Meural app to install your canvas

On your mobile phone, download the Meural app, available on Google Play and the Apple App Store.

2 Connect to your canvas

Open the Meural app, log in or create your account, and follow the step-by-step instructions to set up your canvas.

Do more with the app

Check out everything you can do on the Meural app!

- Add your photos.
- Invite your family and friends to share to your canvas.
- Explore a vast digital library with over 30,000+ works of art!

POWERED BY NETGEAR®

#### Contents



Canvas



Wall mount





Anchors Screws



Power Adapter (varies by region)

#### Overview



Fold out the stand. Landscape or portrait.



#### **Troubleshooting**

If you are having trouble with your canvas, try reseting it to the factory configuration:

- 1. Find a pen, paperclip, or other slim object to press the reset button with.
- Disconnect the power cord from your canvas.
- Locate the small, recessed reset button near the power connector.
- 4. Using the object from Step 1, firmly press and hold the reset button.
- While continuing to hold the reset button, plug the power cord back into your canvas.
- Wait twenty seconds, then release the reset
  - The Meural logo remains on the screen for a few seconds, then the canvas automatically reboots.

## **Support and Community**

Visit netgear.com/support to get your questions answered and access the latest downloads. You can al