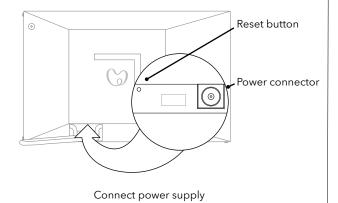

#### **Troubleshooting**

If you are having trouble with your canvas, try reseting it to the factory configuration:

- 1. Find a pen, paperclip, or other slim object to press the reset button with.
- Disconnect the power cord from your canvas.
- Locate the small, recessed reset button near the power connector.
- 4. Using the object from Step 1, firmly press and hold the reset button.
- While continuing to hold the reset button, plug the power cord back into your canvas.
- Wait twenty seconds, then release the reset
  - The Meural logo remains on the screen for a few seconds, then the canvas automatically reboots.