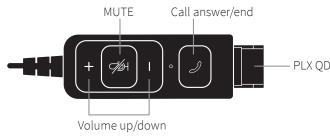

## BL-054MS-P



## Convert your existing office headset into a Microsoft Certified softphone headset

The JPL Telecom Microsoft certified **BL-054MS-P** converts any headset with a PLX QD into a Unified Communications headset, with its state of the art USB chipset, JPL Telecom has created a versitile connectivity cable which is easy to use and quick to install.







PLX QD HEADSET

SOFTPHONE COMPATIBILITY WITH JPL GATEWAY



## JPL Gateway - Interoperability tool for UC devices

JPL Telecom have created the JPL Gateway for you to be able to download background software that bridges the gap, giving you a fully functional headset with our **Microsoft approved BL-054MS-P** USB connecting lead. Go to our website for more information and to download the **JPL Gateway** interoperability software.

## Get full functionality with: