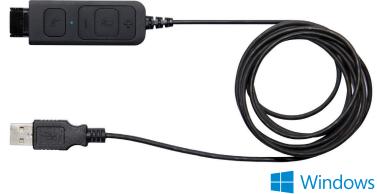

## BL-054MS-P

## Convert your existing office headset into a Microsoft Certified softphone headset

The JPL Telecom Microsoft certified **BL-054MS-P** converts any headset with a PLX QD into a Unified Communications headset, with its state of the art USB chipset, JPL Telecom has created a versitile connectivity cable which is easy to use and quick to install.