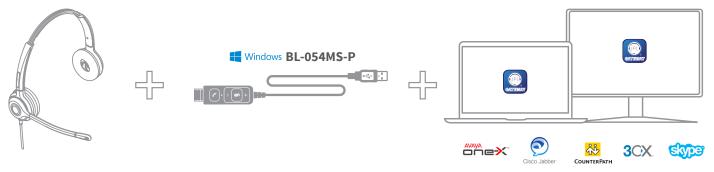

## JPL Gateway - Interoperability tool for UC devices

JPL Telecom have created the JPL Gateway for you to be able to download background software that bridges the gap, giving you a fully functional headset with our **Microsoft approved BL-054MS-P** USB connecting lead. Go to our website for more information and to download the **JPL Gateway** interoperability software.

## Get full functionality with: