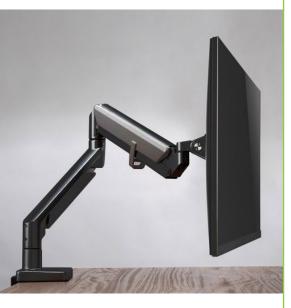

## Gas Spring Single Monitor Arm desk for 17-32" Monitor

## Features:

- Available with clamp base or grommet base
- A built-in 180 degrees rotation stop prevents the arm from entering rear desk space
- ▶ Fit Screen Size: da 17" a 32"
- VESA Compatible: 75x75, 100x100
- ▶ Weight Capacity: 1~9 kg
- ▶ Tilt range: +40°~-40°, swivel range: +90°~-90°
- Screen Rotation: +180°~-180°
- Arm Full Extension: 506 mm
- Quick Release VESA Plate
- Integrated cable management