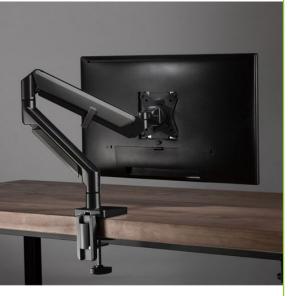

## Gas Spring Single Monitor Arm desk for 17-32" Monitor

## Features:

- Available with clamp base or grommet base
- A built-in 180 degrees rotation stop prevents the arm from entering rear desk space
- ▶ Fit Screen Size: da 17" a 32"
- VESA Compatible: 75x75, 100x100
- ▶ Weight Capacity: 1~9 kg
- ▶ Tilt range: +40°~-40°, swivel range: +90°~-90°
- Screen Rotation: +180°~-180°
- Arm Full Extension: 506 mm
- Quick Release VESA Plate
- Integrated cable management

## Package contents:

- Arm + Grommet and clamp for installation
- Fixing material
- User's manual

ICA-LCD 3712 Color: Dark grey Barcode: 8059018361193 Available colors: dark grey