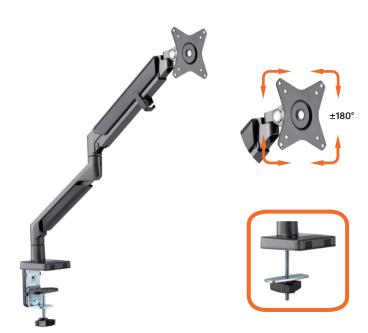

## Features:

- Available with clamp base or grommet base
- A built-in 180 degrees rotation stop prevents the arm from entering rear desk space
- ▶ Fit Screen Size: da 17" a 32"
- VESA Compatible: 75x75, 100x100
- ▶ Weight Capacity: 1~9 kg
- ▶ Tilt range: +40°~-40°, swivel range: +90°~-90°
- Screen Rotation: +180°~-180°
- Arm Full Extension: 506 mm
- Quick Release VESA Plate
- Integrated cable management

## Package contents:

- Arm + Grommet and clamp for installation
- Fixing material
- User's manual

ICA-LCD 3712 Color: Dark grey Barcode: 8059018361193 Available colors: dark grey