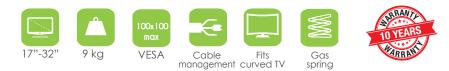

## Features:

- Available with clamp base or grommet base
- A built-in 180 degrees rotation stop prevents the arm from entering rear desk space
- ▶ Fit Screen Size: da 17" a 32"
- VESA Compatible: 75x75, 100x100
- ▶ Weight Capacity: 1~9 kg
- ▶ Tilt range: +40°~-40°, swivel range: +90°~-90°
- Screen Rotation: +180°~-180°
- Arm Full Extension: 506 mm
- Quick Release VESA Plate
- Integrated cable management