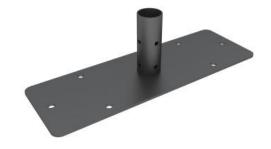

## M Pro Series - Bolt Down Pole Plate

Article: 7 350 105 210 471

M Pro Series - Bolt Down Pole Plate - Mounting component (mounting base) - steel - black

Product category: PRO SERIES

## Specification

M Pro Series - Bolt Down Pole Plate

**Article No:** 7 350 105 210 471

**Type:** Part for M Pro Series

Suitable for::PoleMaterial:SteelColor:Black

Surface Finish: Powder coating

Weight: 20 kg

Measurements 80.7361.5x12.7cm

Max Load: 90 kg

Installation: Mount to floor Warranty: 5 years

Please note: Multibrackets products and specifications are in constant change.

View the latest specifications, drawings and images for this product on www.multibrackets.com/0471