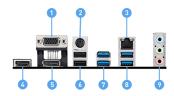

# **CONNECTIONS**

- 1. VGA
- 3. LAN port
- 5. DisplayPort
- 7. USB 3.2 Gen 1 5Gbps Type-A
- 9. Audio Connectors
- 2. Keyboard / Mouse
- 4. HDMI
- 6. USB 2.0 Ports
- 8. USB 3.2 Gen 1 5Gbps Type-A