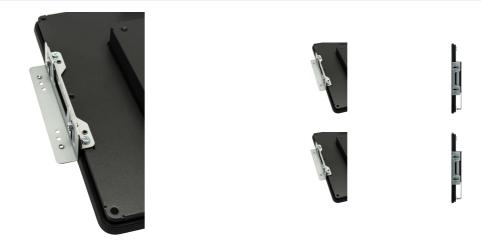

## Mounting bracket kit for iiyama TF1215MC / TF2215MC open frame touchscreens

This solution is compatible for the following iiyama models: TF1215MC, TF2215MC.

| 01 TECHNICAL SPECIFICATION |                   |
|----------------------------|-------------------|
| Туре                       | mounting bracket  |
| Number of screens          | 1                 |
| 02 DIMENSIONS / WEIGHT     |                   |
| Box dimensions W x H x D   | 423 x 220 x 410mm |
| EAN code                   | 4948570032532     |