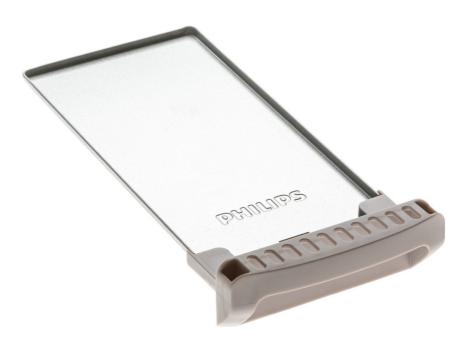

CRUMB TRAY ASSY WHITE

Metal

CP6741

### Crispy golden brown toast every day Removable crumb tray

Easy to clean thanks to the removable crumb