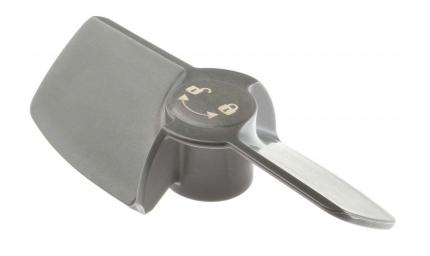

CP1298

# to replace your current Potato Masher

service part for your Hand blender

## Specifications

Replaceable part • Fits product types:: HR1614/90, HR1615/90,

HR1615/91, HR1617/83, HR1617/90, HR1618/98, HR1619/90